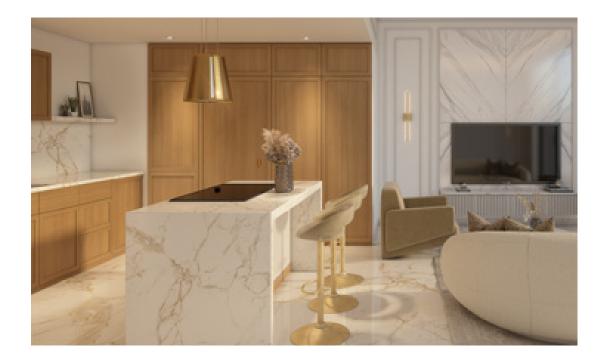

# AN ICON OF STYLE

At Riviera Azure, the interiors are finished to the highest standards. Designed for an opulent lifestyle, the open-plan living area features cutting-edge appliances and impeccable worktops. All apartments have floor-to-ceiling balcony windows, offering spectacular panoramic views of Dubai's skyline, the crystal lagoon, and the greenery.

# YOUR OWN PERSONAL REALM

Every detail of your modern living room has been carefully planned and crafted. The quartz countertops, natural wood elements, integrated pendant lighting, and built-in pantry combine to create a warm and welcoming ambiance.