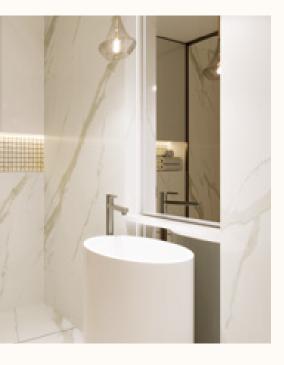

----

Designed with the finest calacatta marbled walls, porcelain flooring, free-standing double basins, LED lighting, floating storage, and integrated vanity mirrors, you will enjoy a perfectly balanced and sophisticated space.