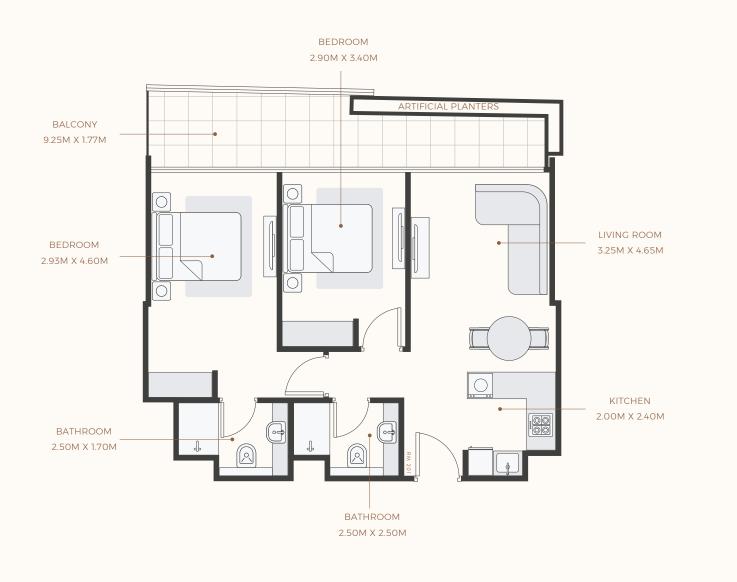

FLOOR PLAN **2 BEDROOM** TYPE 2
8TH FLOOR

SUITE AREA : 723.56 SQ.FT TOTAL AREA : 874.68 SQ.FT

TYPICAL UNITS

BEDROOM 3.41M X 3.25M

SUITE AREA : 795.78 SQ.FT TOTAL AREA : 1138.94 SQ.FT