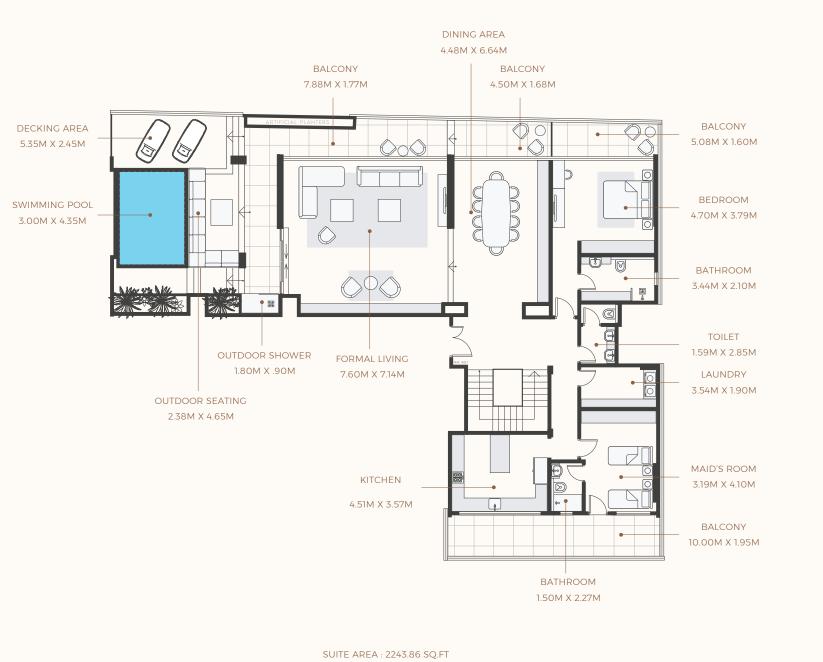

#### **PENTHOUSE** TYPE 1 FLOOR 1

8TH FLOOR

FLOOR PLAN **PENTHOUSE** TYPE 1 FLOOR 2 9TH FLOOR

TOTAL AREA : 3527.69 SQ.FT

TYPICAL UNITS

SUITE AREA : 3240.18 SQ.FT TOTAL AREA : 4204.53 SQ.FT