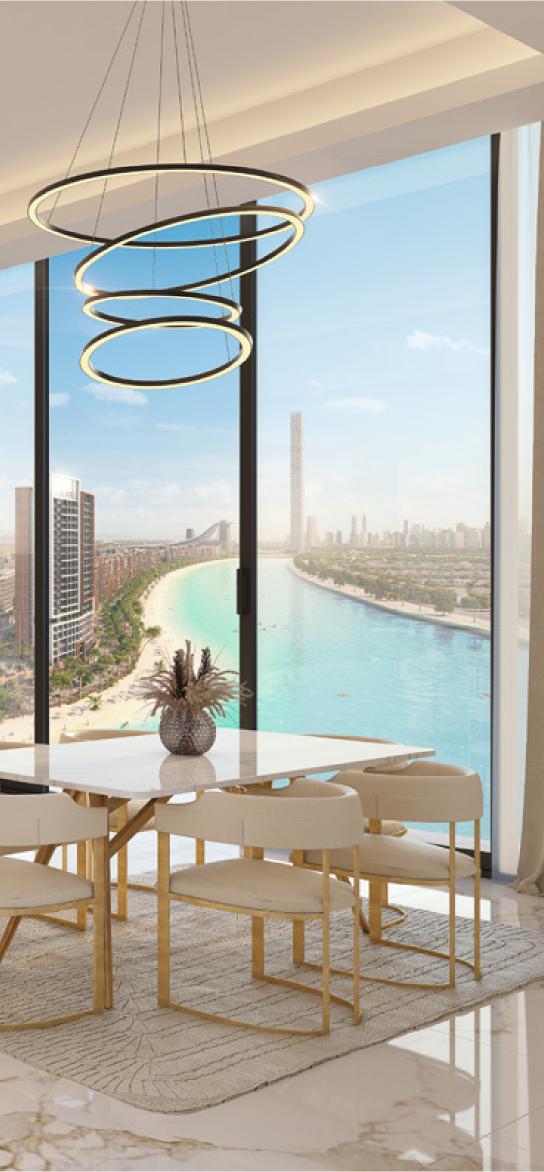

# AN ICON OF STYLE

At Riviera Azure, the interiors are finished to the highest standards. Designed for an opulent lifestyle, the open-plan living area features cutting-edge appliances and impeccable worktops. All apartments have floor-to-ceiling balcony windows, offering spectacular panoramic views of Dubai's skyline, the crystal lagoon, and the greenery.

# YOUR OWN PERSONAL REALM

Every detail of your modern living room has been carefully planned and crafted. The quartz countertops, natural wood elements, integrated pendant lighting, and built-in pantry combine to create a warm and welcoming ambiance.