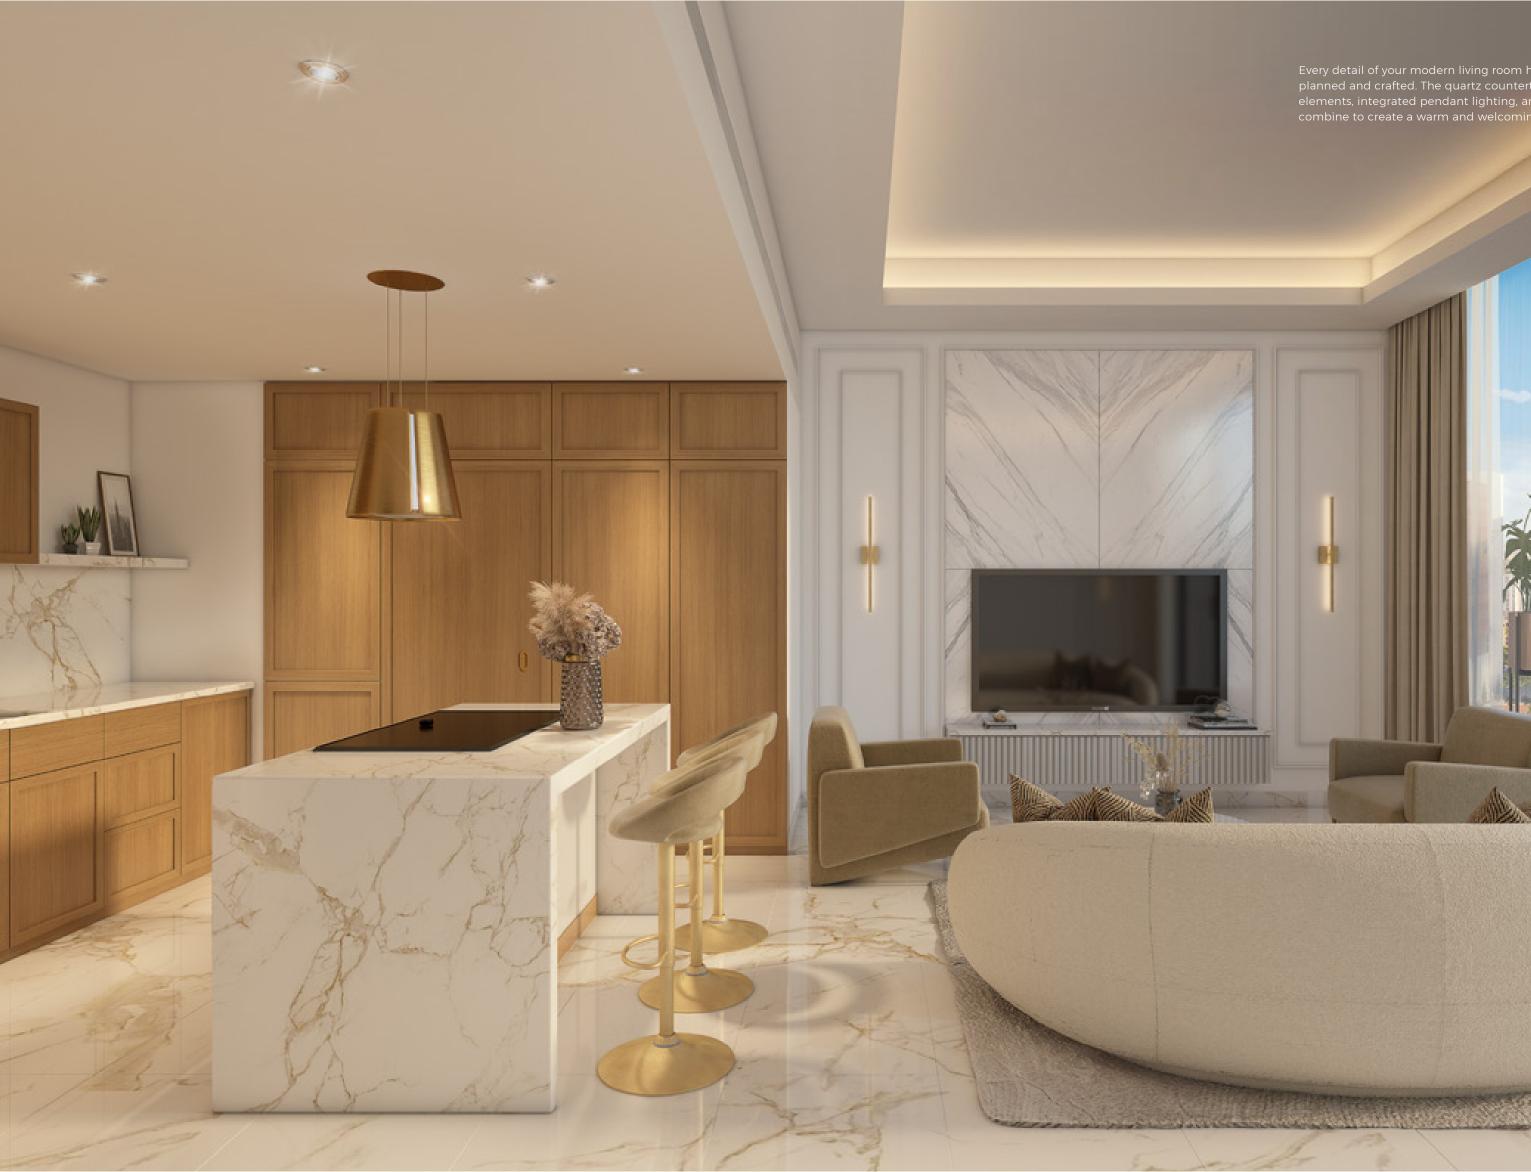

# YOUR OWN PERSONAL REALM

Every detail of your modern living room has been carefully planned and crafted. The quartz countertops, natural wood elements, integrated pendant lighting, and built-in pantry combine to create a warm and welcoming ambiance.