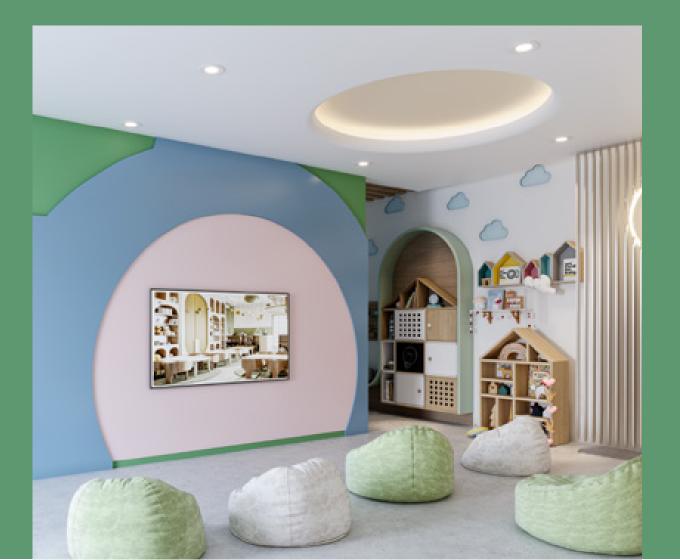

### ADVENTURE AT EVERY CORNER

Fun never stops at Riviera Azure. Our exclusive 100 sqm indoor play areas are filled with activity tables, toys, books, and a library. Here, your kids can unleash their hidden talents all day long. These chic cabanas and loungers are flanked by comfortable chairs with a relaxing vibe. Whether you want to listen to soothing music or take refuge from the sun, the cosy cabanas are the right place for you.