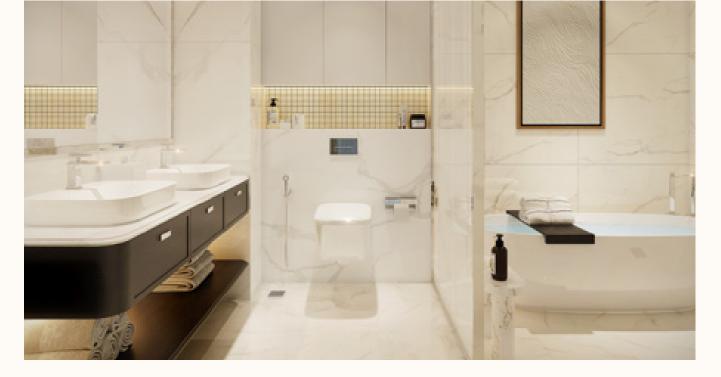

----

Designed with the finest calacatta marbled walls, porcelain flooring, free-standing double basins, LED lighting, floating storage, and integrated vanity mirrors, you will enjoy a perfectly balanced and sophisticated space.

RE

FLOOR MOUNTED BASIN MIXER (GUN METAL FINISH)

\* ALL SANITARY FITTINGS FOR MASTER BATH TO BE IN CHAMPAGNE GOLD FINISH

Lap up 2.7 km of pristine, turquoise waters and man-made beaches surrounded by lush greenery, open spaces, watersports and kids' play areas. A hub of activity and life, the crystal lagoon provides entertainment, fun and fitness for the whole family.