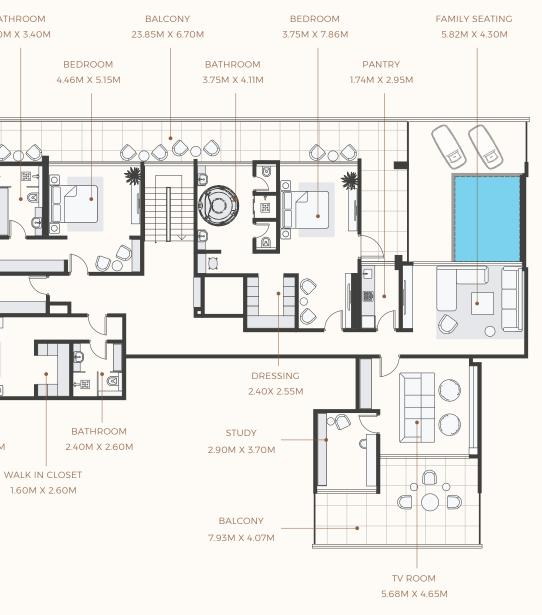

#### **PENTHOUSE** TYPE 3 FLOOR 1

8TH FLOOR

TYPICAL UNITS

TOTAL AREA : 3302.07 SQ.FT

SUITE AREA : 2593.59 SQ.FT

STORAGE

#### BATHROOM 2.40M X 2.60M DRESSING

4.63M X 3.70M

BATHROOM 4.73M X 3.80M

 $\square$ 

BEDROOM

5.82M X 3.75M

1

**PENTHOUSE** TYPE 3 FLOOR 2