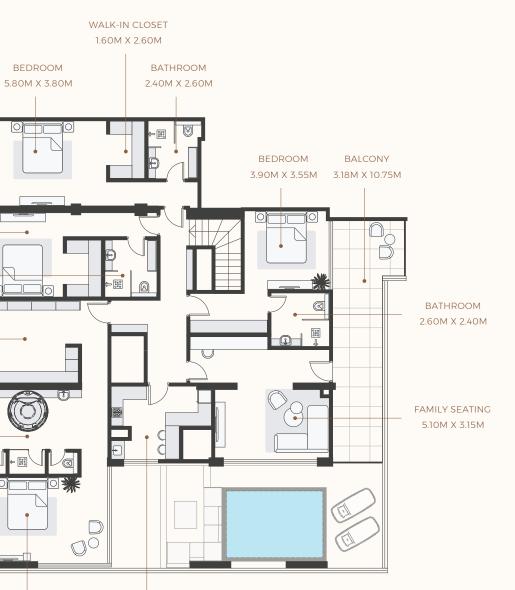

#### **PENTHOUSE** TYPE 3 FLOOR 1

8TH FLOOR

TYPICAL UNITS

TOTAL AREA : 3302.07 SQ.FT

SUITE AREA : 2593.59 SQ.FT

STORAGE

#### BATHROOM 2.40M X 2.60M DRESSING

4.63M X 3.70M

BATHROOM 4.73M X 3.80M

 $\square$ 

BEDROOM

5.82M X 3.75M

1

**PENTHOUSE** TYPE 3 FLOOR 2

9TH FLOOR

BALCONY

1.90M X 20.03M

BEDROOM 3.85M X 3.80M

FLOOR PLAN

PANTRY 4.58M X 3.30M

SUITE AREA : 2593.59 SQ.FT TOTAL AREA : 3302.07 SQ.FT

Azizi Developments is one of Dubai's leading, and most admired real estate and lifestyle development companies. Established in 2007, they have proven competencies in modern residential and mixed-use communities strategically located in some of Dubai's most sought-after neighbourhoods. They are committed to not just meeting, but exceeding the expectations of their clients and community and enriching lives through state-of-the-art projects and real estate developments.