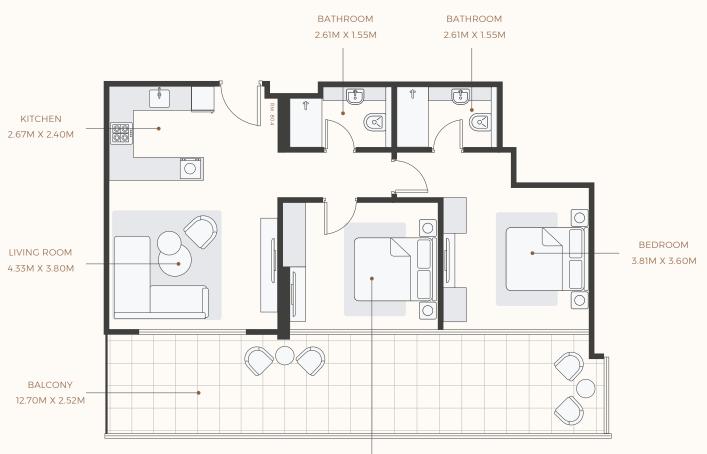

ll as its own private beach – all within walking distance from your home.



#### THE MEYDAN HOTEL

#### MEYDAN ONE MALL



#### INTERNATIONAL SCHOOLS





DUBAI RACING CLUB - MEYDAN RACECOURSE

RE

An iconic location in the heart of Meydan, Riviera Rêve offers a visual connection to Burj Khalifa, Downtown Dubai, Business Bay & Sheikh Zayed Road. Surrounded by shopping malls, hotels, international schools, restaurants and Dubai's finest racing club, there is something for every family member.

STUDIO TYPE 1

IST TO 7TH FLOOR

FLOOR PLAN **1 BEDROOM** TYPE 1
IST TO 7TH FLOOR



SUITE AREA : 305.16 SQ.FT TOTAL AREA : 388.15 SQ.FT

TYPICAL UNITS

SUITE AREA : 558.11 SQ.FT TOTAL AREA : 715.38 SQ.FT

FLOOR PLAN **2 BEDROOM** TYPE 1
IST TO 7TH FLOOR

FLOOR PLAN **2 BEDROOM** TYPE 2
8TH FLOOR





SUITE AREA : 723.56 SQ.FT TOTAL AREA : 874.68 SQ.FT

TYPICAL UNITS

BEDROOM 3.41M X 3.25M

SUITE AREA : 795.78 SQ.FT TOTAL AREA : 1138.94 SQ.FT

#### FLOOR PLAN

#### **PENTHOUSE** TYPE 1 FLOOR 1

8TH FLOOR



FLOOR PLAN **PENTHOUSE** TYPE 1 FLOOR 2 9TH FLOOR



TOTAL AREA : 3527.69 SQ.FT

TYPICAL UNITS

SUITE AREA : 3240.18 SQ.FT TOTAL AREA : 4204.53 SQ.FT

#### FLOOR PLAN

#### **PENTHOUSE** TYPE 2 FLOOR 1

8TH FLOOR

FLOOR PLAN

#### **PENTHOUSE** TYPE 2 FLOOR 2

BEDROOM

3.85M X 4.50M

9TH FLOOR

BATHROOM

2.50M X 2.40M

BALCONY

1.90M X 4.08M

BATHROOM 2.10M X 3.40M

BEDROOM

5.80M X 3.80M



SUITE AREA : 2189.29 SQ.FT TOTAL AREA : 3598.41 SQ.FT

TYPICAL UNITS



SUITE AREA : 3091.64 SQ.FT TOTAL AREA : 4083.32 SQ.FT

#### **PENTHOUSE** TYPE 3 FLOOR 1

8TH FLOOR



TYPICAL UNITS

TOT