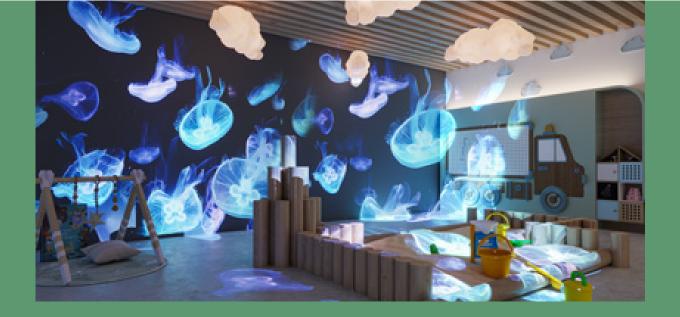

### ADVENTURE AT EVERY CORNER

Fun never stops at Riviera Azure. Our exclusive 100 sqm indoor play areas are filled with activity tables, toys, books, and a library. Here, your kids can unleash their hidden talents all day long. These chic cabanas and loungers are flanked by comfortable chairs with a relaxing vibe. Whether you want to listen to soothing music or take refuge from the sun, the cosy cabanas are the right place for you.