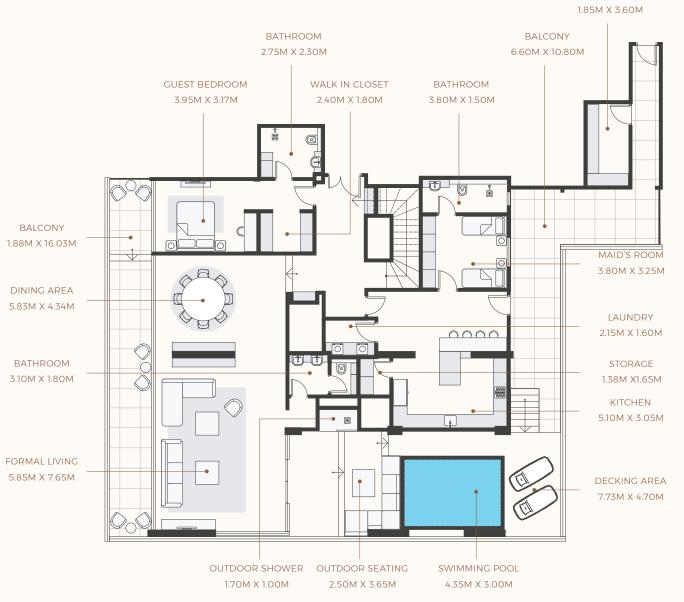

9TH FLOOR

BALCONY

1.90M X 20.03M

BEDROOM 3.85M X 3.80M

FLOOR PLAN

PANTRY 4.58M X 3.30M

SUITE AREA : 2593.59 SQ.FT TOTAL AREA : 3302.07 SQ.FT

Azizi Developments is one of Dubai's leading, and most admired real estate and lifestyle development companies. Established in 2007, they have proven competencies in modern residential and mixed-use communities strategically located in some of Dubai's most sought-after neighbourhoods. They are committed to not just meeting, but exceeding the expectations of their clients and community and enriching lives through state-of-the-art projects and real estate developments.