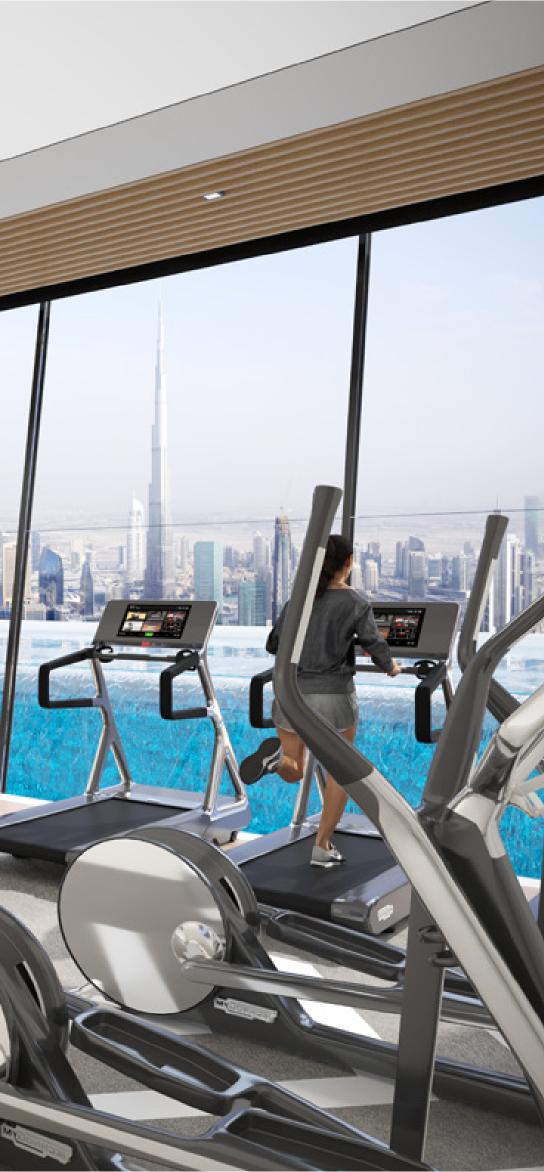

### WORK IN COMFORT

WIIH =///

Work out in a private, residents-only gym overlooking Dubai's iconic skyline and the infinity pool. The gym offers a combination of advanced cardio machinery, treadmills, spin bikes, and a therapeutic yoga room to help you stay fit and healthy.

## DISCOVER Your inner athlete

ATTRAN

0.00