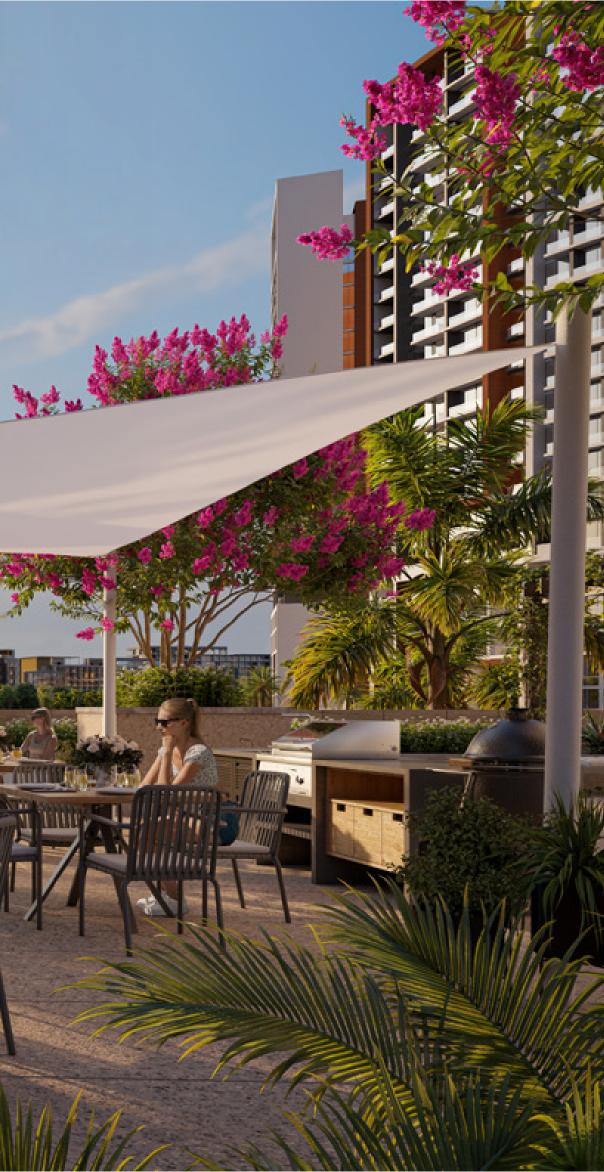

### **RELAXATION AT ITS FINEST**

UVIERA AZUR

Alfresco dining is at its best in Riviera Azure. The outdoor area features spacious seating areas, premium grills, and lounge chairs. Dine on our rooftop terrace with Dubai's iconic skyline view and enjoy a delicious BBQ with friends and family.

#### ENJOY IT ALFRESCO