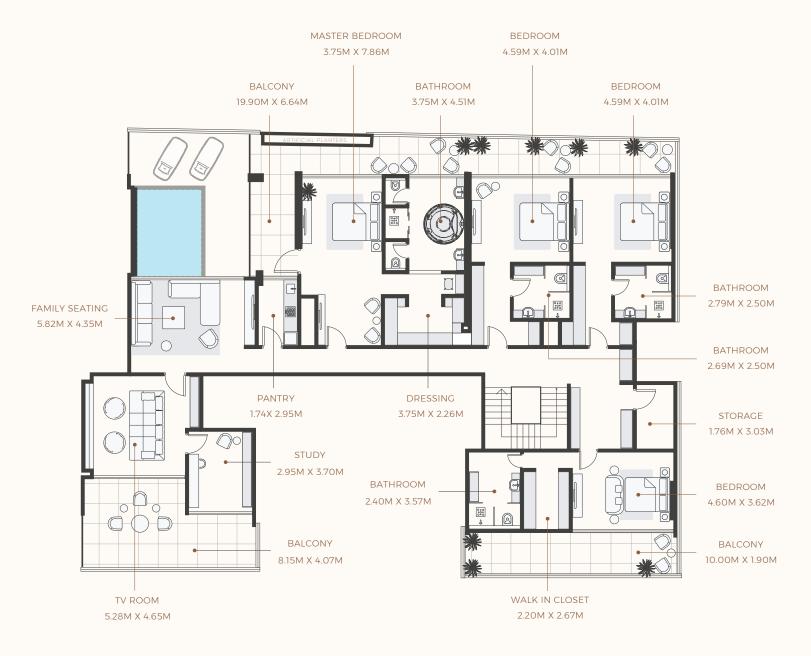

#### **PENTHOUSE** TYPE 1 FLOOR 1

8TH FLOOR

FLOOR PLAN **PENTHOUSE** TYPE 1 FLOOR 2 9TH FLOOR

TOTAL AREA : 3527.69 SQ.FT

TYPICAL UNITS

SUITE AREA : 3240.18 SQ.FT TOTAL AREA : 4204.53 SQ.FT

BATHROOM 2.10M X 3.40M

BEDROOM

5.80M X 3.80M

SUITE AREA : 2189.29 SQ.FT TOTAL AREA : 3598.41 SQ.FT

TYPICAL UNITS

SUITE AREA : 3091.64 SQ.FT TOTAL AREA : 4083.32 SQ.FT