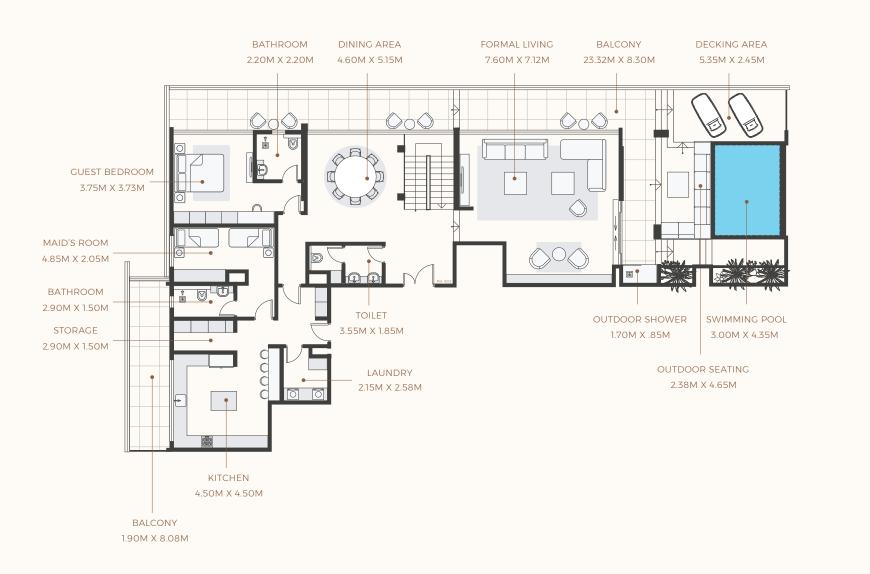

Q.FT TOTAL AREA : 388.15 SQ.FT

TYPICAL UNITS

SUITE AREA : 558.11 SQ.FT TOTAL AREA : 715.38 SQ.FT

FLOOR PLAN **2 BEDROOM** TYPE 1
IST TO 7TH FLOOR

FLOOR PLAN **2 BEDROOM** TYPE 2
8TH FLOOR





SUITE AREA : 723.56 SQ.FT TOTAL AREA : 874.68 SQ.FT

TYPICAL UNITS

BEDROOM 3.41M X 3.25M

SUITE AREA : 795.78 SQ.FT TOTAL AREA : 1138.94 SQ.FT

#### FLOOR PLAN

#### **PENTHOUSE** TYPE 1 FLOOR 1

8TH FLOOR



FLOOR PLAN **PENTHOUSE** TYPE 1 FLOOR 2 9TH FLOOR



TOTAL AREA : 3527.69 SQ.FT

TYPICAL UNITS

SUITE AREA : 3240.18 SQ.FT TOTAL AREA : 4204.53 SQ.FT

#### FLOOR PLAN

#### **PENTHOUSE** TYPE 2 FLOOR 1

8TH FLOOR

FLOOR PLAN

#### **PENTHOUSE** TYPE 2 FLOOR 2

BEDROOM

3.85M X 4.50M

9TH FLOOR

BATHROOM

2.50M X 2.40M

BALCONY

1.90M X 4.08M

BATHROOM 2.10M X 3.40M

BEDROOM

5.80M X 3.80M



SUITE AREA : 2189.29 SQ.FT TOTAL AREA : 3598.41 SQ.FT

TYPICAL UNITS



SUITE AREA : 3091.64 SQ.FT TOTAL AREA : 4083.32 SQ.FT

#### **PENTHOUSE** TYPE 3 FLOOR 1

8TH FLOOR



TYPICAL UNITS

TOTAL AREA : 3302.07 SQ.FT

SUITE AREA : 2593.59 SQ.FT

STORAGE

#### BATHROOM 2.40M X 2.60M DRESSING

4.63M X 3.70M

BATHROOM 4.73M X 3.80M

 $\square$ 

BEDROOM

5.82M X 3.75M

1

**PENTHOUSE** TYPE 3 FLOOR 2

9TH FLOOR

BALCONY

1.90M X 20.03M

BEDROOM 3.85M X 3.80M

FLOOR PLAN



PANTRY 4.58M X 3.30M

SUITE AREA : 2593.59 SQ.FT TOTAL AREA : 3302.07 SQ.FT

Azizi Developments is one of Dubai's leading, and most admired real estate and lifestyle development companies. Established in 2007, they have proven competencies in modern residential and mixed-use communities strategically located in some of Du