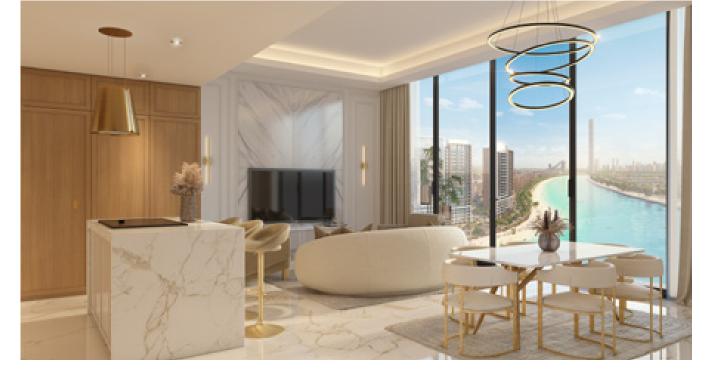

# AN ICON OF STYLE

At Riviera Azure, the interiors are finished to the highest standards. Designed for an opulent lifestyle, the open-plan living area features cutting-edge appliances and impeccable worktops. All apartments have floor-to-ceiling balcony windows, offering spectacular panoramic views of Dubai's skyline, the crystal lagoon, and the greenery.

# YOUR OWN PERSONAL REALM

Every detail of your modern living room has been carefully planned and crafted. The quartz countertops, natural wood elements, integrated pendant lighting, and built-in pantry combine to create a warm and welcoming ambiance.

Each bedroom is outfitted with velvety headboards, sophisticated chandelier lighting fixtures, bespoke walk-in curtains, and luxurious gold finishings - all masterfully crafted to create the perfect haven for you.