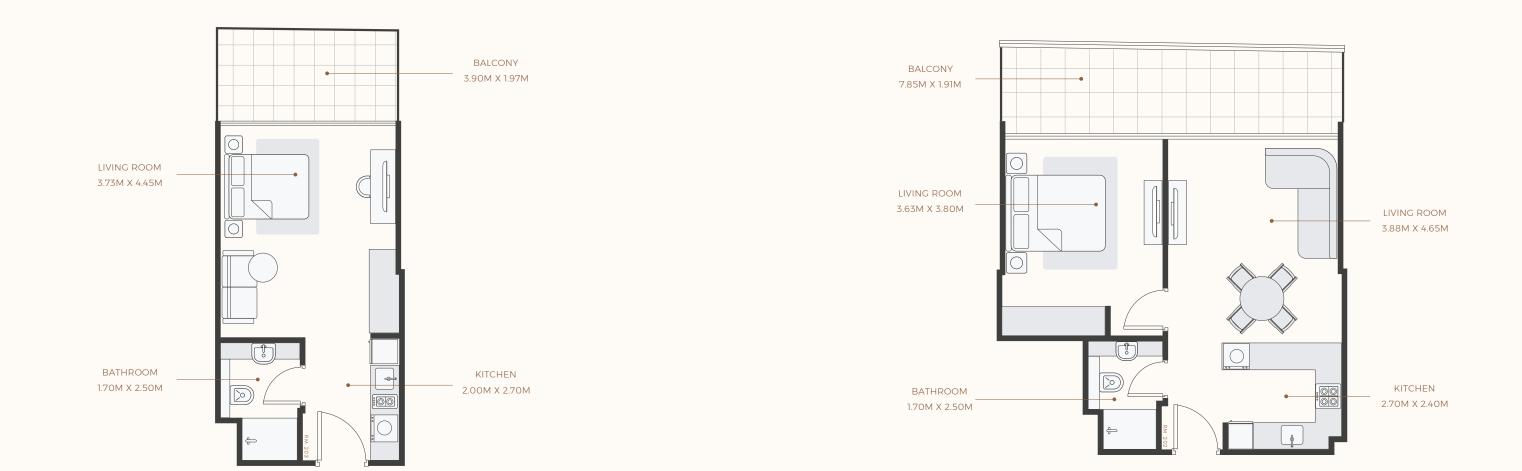

STUDIO TYPE 1

IST TO 7TH FLOOR

FLOOR PLAN **1 BEDROOM** TYPE 1
IST TO 7TH FLOOR

SUITE AREA : 305.16 SQ.FT TOTAL AREA : 388.15 SQ.FT

TYPICAL UNITS

SUITE AREA : 558.11 SQ.FT TOTAL AREA : 715.38 SQ.FT

FLOOR PLAN **2 BEDROOM** TYPE 1
IST TO 7TH FLOOR