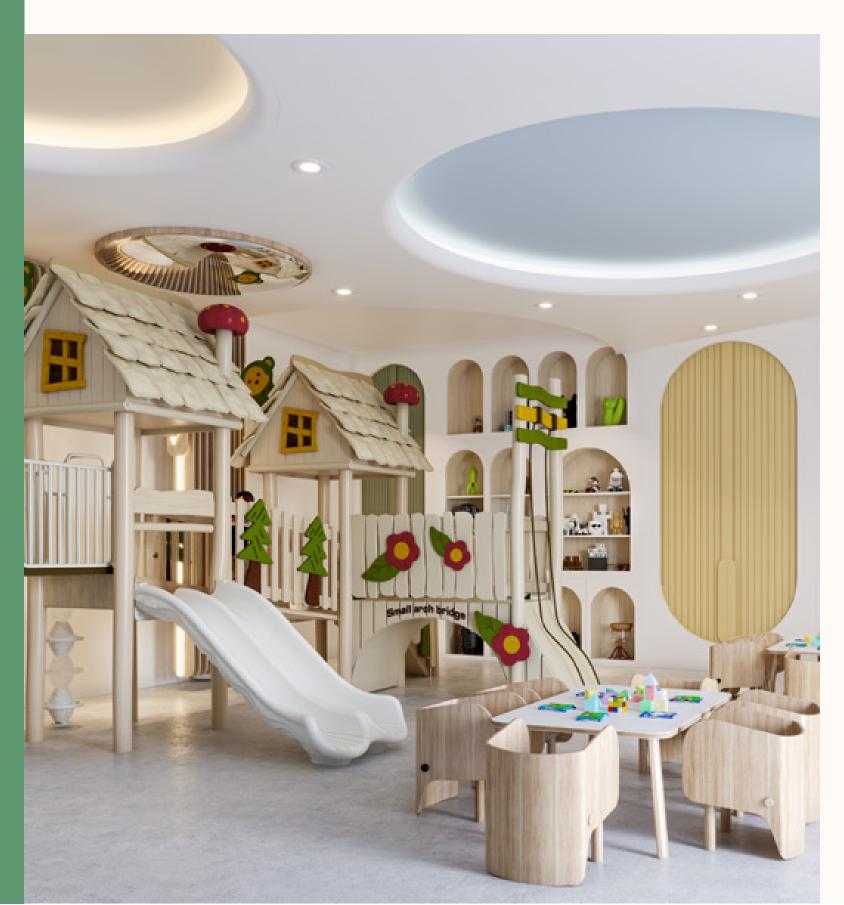

### ADVENTURE AT EVERY CORNER

Fun never stops at Riviera Azure. Our exclusive 100 sqm indoor play areas are filled with activity tables, toys, books, and a library. Here, your kids can unleash their hidden talents all day long. These chic cabanas and loungers are flanked by comfortable chairs with a relaxing vibe. Whether you want to listen to soothing music or take refuge from the sun, the cosy cabanas are the right place for you.