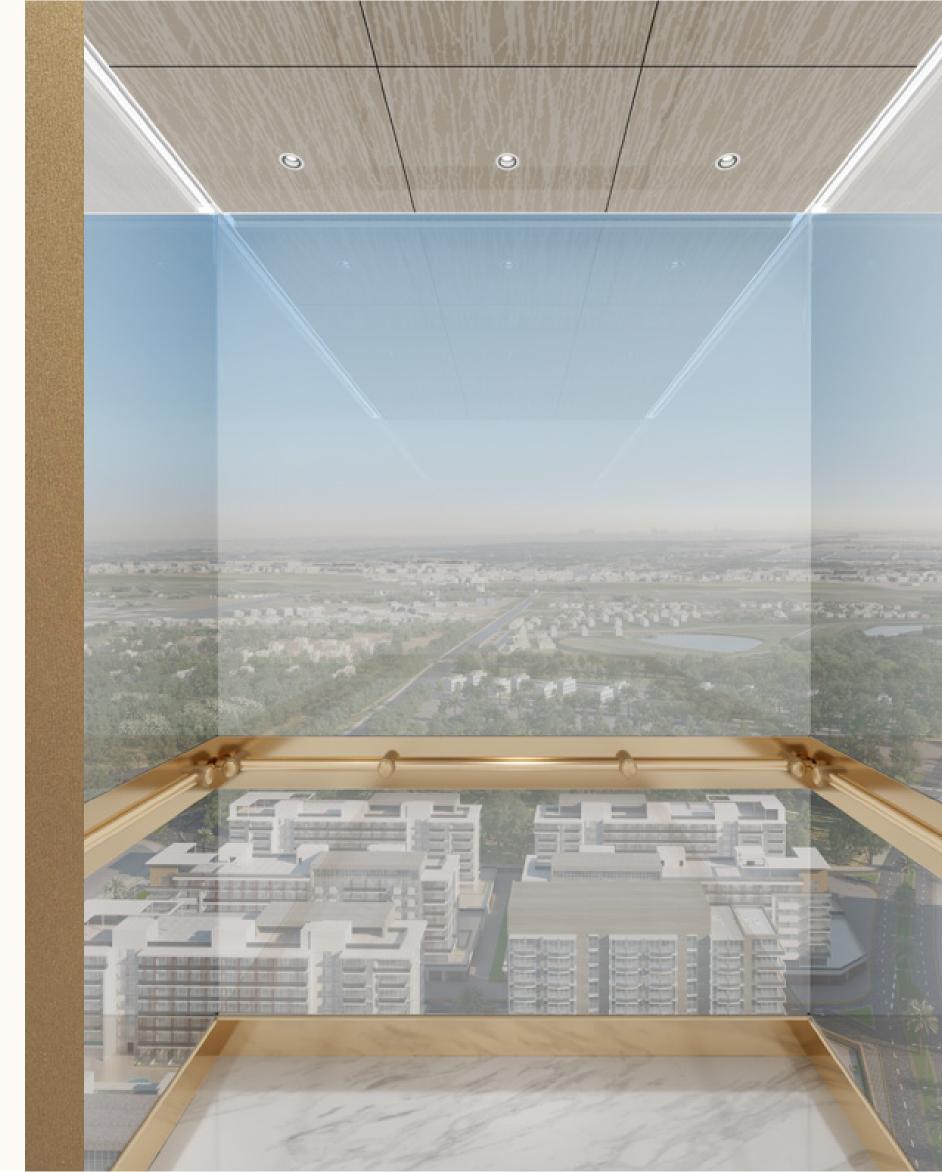

#### A SIGHT TO BEHOLD

Minimalist, fashionable, and sleek. Step into the panoramic all-glass elevator and immerse yourself in a spectacular view of the community and lush landscape

Cool off in the pristine infinity pool, dive in for a swim or lay back in the shallows as you sip on your favourite drink. When the sun slips below the horizon, the cabanas and sun loungers will be ideal to unwind and relax.