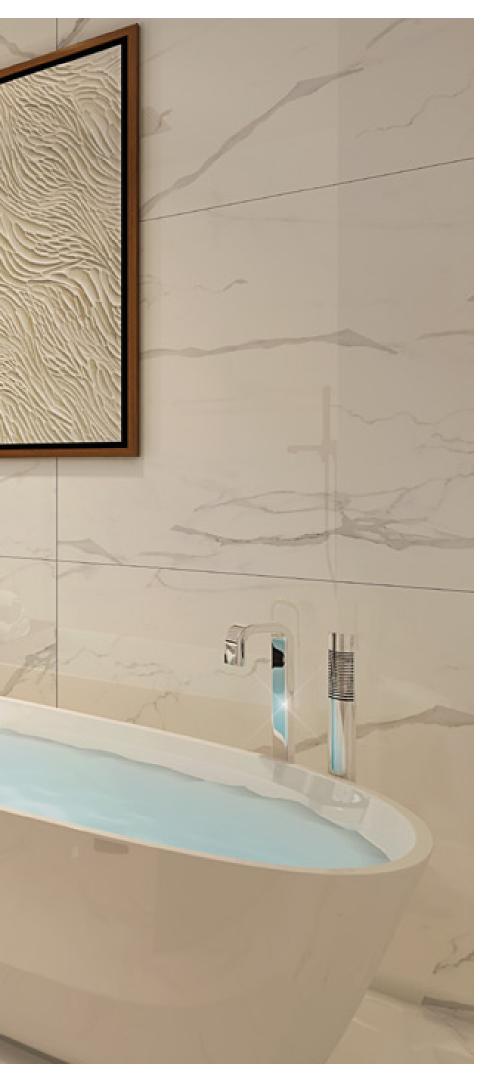

----

Designed with the finest calacatta marbled walls, porcelain flooring, free-standing double basins, LED lighting, floating storage, and integrated vanity mirrors, you will enjoy a perfectly balanced and sophisticated space.