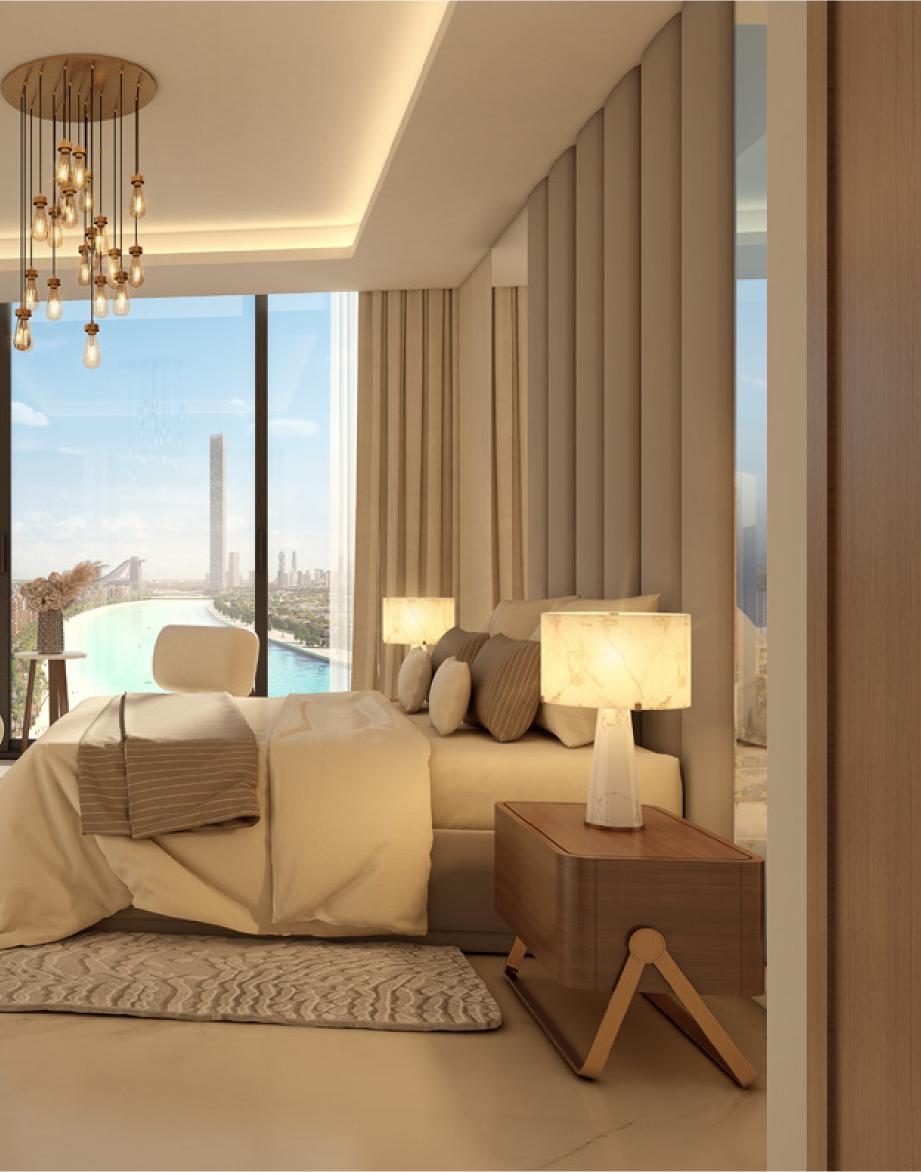

Each bedroom is outfitted with velvety headboards, sophisticated chandelier lighting fixtures, bespoke walk-in curtains, and luxurious gold finishings - all masterfully crafted to create the perfect haven for you.

## A SENSE OF SERENITY

Let sunlight warm your soul and awaken you in the morning as you gaze out your floor-to-ceiling windows at the glittering crystal lagoon. The spaciousness of the master bedroom with an open floor plan creates an oasis of tranquillity in the heart of a bustling metropolis.