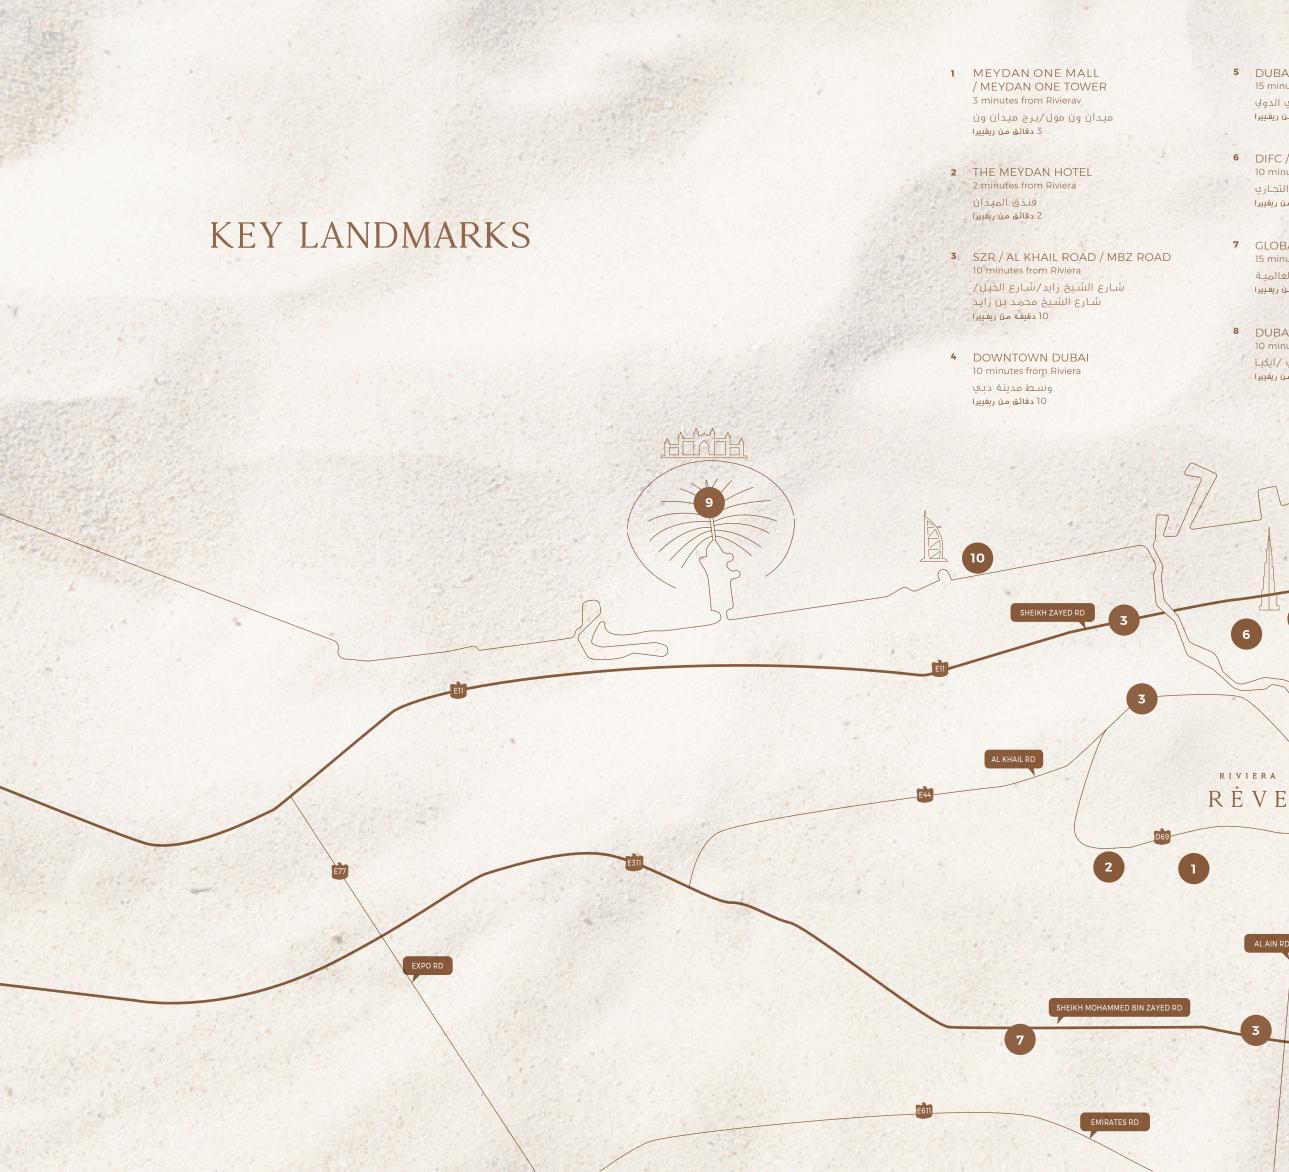

### AN OUTSTANDING CRYSTAL LAGOON

- 5 DUBAI INTERNATIONAL AIRPORT 15 minutes from Riviera مطار دبي الدولي 15 دقيقة مـن ريفـييرا
- 6 DIFC / BUSINESS BAY 10 minutes from Riviera مركز دبي المالي العالمي – الخليج التجاري 10 دقائق مـن ريفييرا
- 7 GLOBAL VILLAGE 15 minutes from Riviera القرية العالمية 15 دقيقة مـن ريفـييرا

4

AL AIN RE

8 DUBAI FESTIVAL CITY / IKEA 10 minutes from Riviera دبـي فيسـتيفال سـيتي /ايكيـا 10 دقائق مـن ريفييرا

- 9 PALM JUMEIRAH 22 minutes from Riviera نخلة جميرا 22 دقائق مـن ريفييرا
- 10 JUMEIRAH BEACH 12 minutes from Riviera شاطئ جميرا 12 دقائق مـن ريفييرا

1 5

8

#### INTERNATIONAL SCHOOLS

DUBAI RACING CLUB - MEYDAN RACECOURSE

RE

An iconic location in the heart of Meydan, Riviera Rêve offers a visual connection to Burj Khalifa, Downtown Dubai, Business Bay & Sheikh Zayed Road. Surrounded by shopping malls, hotels, international schools, restaurants and Dubai's finest racing club, there is something for every family member.